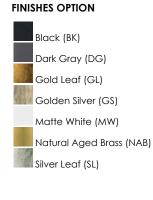

# **PRODUCT DESCRIPTION**

Thinly curved panels of perforated metal shades are illuminated by LED globes of Satin White glass at various positions along the span of the suspended chip-like sculptures. The expansiveness of the panels are voluminous, yet seemingly airy in their perforated translucence. Influenced by pop art and sculpture, the Chips are functional lighting products comically named to express some of the personality in Mat Sanders' designs. The collection includes large scale pendants vertically or horizontally suspended, smaller scaled single pendants, and wall sconces. The shade panels are available in Natural Aged Brass and Matte White, but they can also be manufactured in RAL finishes chosen by Mat Sanders to match other Studio M Lighting items. Additional finishes by request include neutral Taupe or Grey hues and more dramatic hues of Dark Slate, mellow Sage Green, and softer Dusty Blush. Make it monochromatic or combine the finishes to create an illuminated art piece that matches your space.