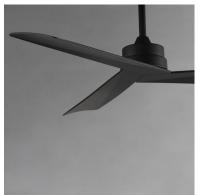

#### **PRODUCT DESCRIPTION**

Sharp angular blades come together at the center housing of this fan for a modern, yet transitional look. Available in finishes that match most interior spaces, select from Matte Black, Satin Nickel with Greywood, Natural Aged Brass with White Blades and Charcoal with Driftwood Blades. With a DC motor and magnetic wall mounted remote that is included, this fan is sure to be a stylish addition to your space.

## MATERIAL

Steel