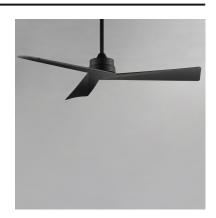

#### **PRODUCT DESCRIPTION**

Sharp angular blades come together at the center housing of this fan for a modern, yet transitional look. Available in finishes that match most interior spaces, select from Matte Black, Satin Nickel with Greywood, Natural Aged Brass with White Blades and Charcoal with Driftwood Blades. With a DC motor and magnetic wall mounted remote that is included, this fan is sure to be a stylish addition to your space.