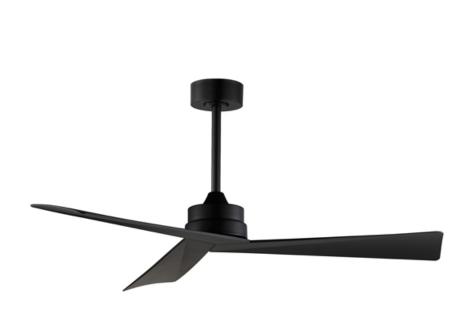

#### **PRODUCT DESCRIPTION**

Sharp angular blades come together at the center housing of this fan for a modern, yet transitional look. Available in finishes that match most interior spaces, select from Matte Black, Satin Nickel with Greywood, Natural Aged Brass with White Blades and Charcoal with Driftwood Blades. With a DC motor and magnetic wall mounted remote that is included, this fan is sure to be a stylish addition to your space.

# **MEASUREMENTS**

DIMENSION : 52" L x 52" W x 12.25" H
MAX OAH : 12.25" OAH
CANOPY : 6" W x 2.5" H x 6" L

HANGING WEIGHT : 9.9 lb

LAMPING

INPUT VOLTAGE : 120V
BULB : W, 0W Total