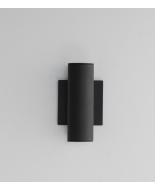

## **PRODUCT DESCRIPTION**

This classic cylinder design has been made ultra-thin intending its use in applications requiring ADA compliance. The sconce casts generous lighting both upwards and downwards using dedicated, high-powered LED. Concealed within the frame, there is a range voltage 120-277V LED driver making this a great option for light commercial as well as residential applications. Available in Matte Black, Architectural Bronze and White outdoor powder coat finishes. For Dark Sky applications, make use of the optional Dark Sky Cap available.