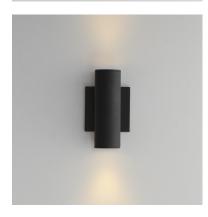

## **PRODUCT DESCRIPTION**

This classic cylinder design has been made ultra-thin intending its use in applications requiring ADA compliance. The sconce casts generous lighting both upwards and downwards using dedicated, high-powered LED. Concealed within the frame, there is a range voltage 120-277V LED driver making this a great option for light commercial as well as residential applications. Available in Matte Black, Architectural Bronze and White outdoor powder coat finishes. For Dark Sky applications, make use of the optional Dark Sky Cap available.

| MEASUREMENTS       |                                    |
|--------------------|------------------------------------|
| DIMENSION          | : 2.5" W x 7.5" H x 3.25" Ext      |
| BACK PLATE         | : 4.5" W x 4.5" H x 3.75" HCO      |
| HANGING WEIGHT     | : 2 lb                             |
| LAMPING            |                                    |
| INPUT VOLTAGE      | : 120-277V                         |
| LUMENS             | : 1,400 Rated (1,190 Del.)         |
| BULB               | : 7W LED DC Integrated , 14W Total |
| BULB INCLUDED      | : (Integrated)                     |
| DIMMABLE           | : Triac                            |
| CRI                | : 90 CRI                           |
| COLOR_TEMP         | : 3000K                            |
| LIGHTING_DIRECTION | : Up & Down                        |