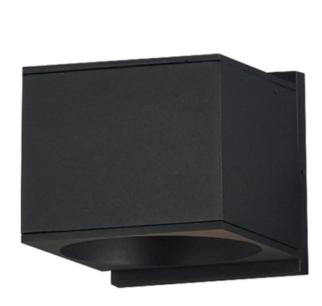

## **PRODUCT DESCRIPTION**

Round or square. Short and stout. These small LED flush mounts and outdoor rated sconces pack a powerful lumen package, great for small spaces that need a lot of light. With 120-277V range voltage input, they are ideal for use in commercial spaces as well as residential settings.

#### **MEASUREMENTS**

DIMENSION : 4.75" W x 4.5" H x 5.5" Ext

MAX OAH : 4.5" W x 4.5" H

HANGING WEIGHT : 2.86 lb

# MATERIAL

Aluminum, Glass