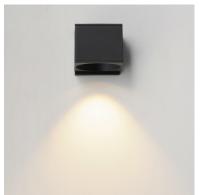

## **PRODUCT DESCRIPTION**

Round or square. Short and stout. These small LED flush mounts and outdoor rated sconces pack a powerful lumen package, great for small spaces that need a lot of light. With 120-277V range voltage input, they are ideal for use in commercial spaces as well as residential settings.

## LAMPING

INPUT VOLTAGE : 120-277V

LUMENS : 2,000 Rated (1,650 Del.)

BULB : 20W LED DC Integrated , 20W Total

BULB INCLUDED : (Integrated)
DIMMABLE : Triac or ELV at 120V

CRI : 90 CRI
COLOR\_TEMP : 3000K
LIGHTING\_DIRECTION : Down