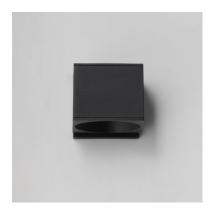

## **PRODUCT DESCRIPTION**

Round or square. Short and stout. These small LED flush mounts and outdoor rated sconces pack a powerful lumen package, great for small spaces that need a lot of light. With 120-277V range voltage input, they are ideal for use in commercial spaces as well as residential settings.

#### **MEASUREMENTS**

DIMENSION : 4.75" W x 4.5" H x 5.5" Ext

MAX OAH : 4.5" W x 4.5" H

HANGING WEIGHT : 2.86 lb

# MATERIAL

Aluminum, Glass