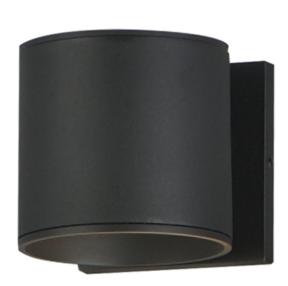

## **PRODUCT DESCRIPTION**

Round or square. Short and stout. These small LED flush mounts and outdoor rated sconces pack a powerful lumen package, great for small spaces that need a lot of light. With 120-277V range voltage input, they are ideal for use in commercial spaces as well as residential settings.

### **MEASUREMENTS**

DIMENSION : 4.75" W x 4.5" H x 5.5" Ext

MAX OAH : 4.5" W x 4.5" H

HANGING WEIGHT : 2.31 lb

## LAMPING

INPUT VOLTAGE : 120-277V

LUMENS : 2,000 Rated (2,170 Del.)

BULB 20W LED DC Integrated , 20W Total

**BULB INCLUDED** : (Integrated) DIMMABLE : Triac or ELV at 120V

CRI : 90 CRI COLOR\_TEMP : 3000K LIGHTING\_DIRECTION : Down