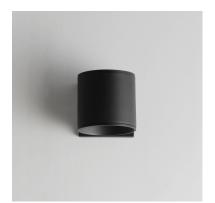

## **PRODUCT DESCRIPTION**

Round or square. Short and stout. These small LED flush mounts and outdoor rated sconces pack a powerful lumen package, great for small spaces that need a lot of light. With 120-277V range voltage input, they are ideal for use in commercial spaces as well as residential settings.

### **MEASUREMENTS**

DIMENSION : 4.75" W x 4.5" H x 5.5" Ext

MAX OAH : 4.5" W x 4.5" H

HANGING WEIGHT : 2.31 lb