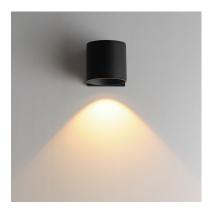

## **PRODUCT DESCRIPTION**

Round or square. Short and stout. These small LED flush mounts and outdoor rated sconces pack a powerful lumen package, great for small spaces that need a lot of light. With 120-277V range voltage input, they are ideal for use in commercial spaces as well as residential settings.

## LAMPING

INPUT VOLTAGE : 120-277V

LUMENS : 2,000 Rated (2,170 Del.)

BULB 20W LED DC Integrated , 20W Total

**BULB INCLUDED** : (Integrated) DIMMABLE : Triac or ELV at 120V

CRI : 90 CRI COLOR\_TEMP : 3000K LIGHTING\_DIRECTION : Down