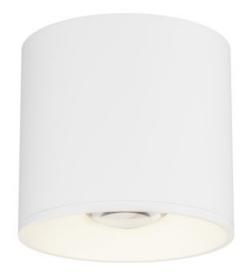

### **PRODUCT DESCRIPTION**

Round or square. Short and stout. These small LED flush mounts and outdoor rated sconces pack a powerful lumen package, great for small spaces that need a lot of light. With 120-277V range voltage input, they are ideal for use in commercial spaces as well as residential settings.

## **MEASUREMENTS**

DIMENSION : 4.75" L x 4.75" W x 4.25" H

HANGING WEIGHT : 1.94 lb

LAMPING

INPUT VOLTAGE : 120-277V

LUMENS : 2,080 Rated (1,500 Del.)

BULB : 20W LED DC Integrated , 18W Total

BULB INCLUDED : (Integrated)
DIMMABLE : Triac
CRI : 90 CRI
COLOR\_TEMP : 3000K