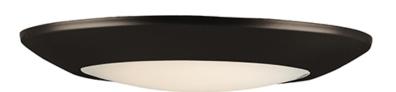

### **PRODUCT DESCRIPTION**

This very compact LED flush mount directly installs on any 4" junction box and gives the look of a recessed trim. Constructed of Die Cast Aluminum, the Diverse luminaire is dimmable and approved for wet or damp locations so it can be used in virtually any ceiling application, including showers.