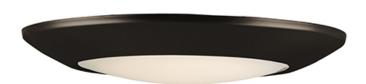

## **PRODUCT DESCRIPTION**

This very compact LED flush mount directly installs on any 4" junction box and gives the look of a recessed trim. Constructed of Die Cast Aluminum, the Diverse luminaire is dimmable and approved for wet or damp locations so it can be used in virtually any ceiling application, including showers.