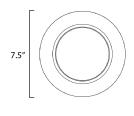

## **MEASUREMENTS**

DIMENSION : 7.5" L x 7.5" W x 1.25" H

HANGING WEIGHT : 0.4 lb

LAMPING

INPUT VOLTAGE : 120V

LUMENS : 1,200 Rated (975 Del.)
BULB : 13.5W LED PCB Integral

BULB : 13.5W LED PCB Integrated , 14W Total BULB INCLUDED : (Integrated)