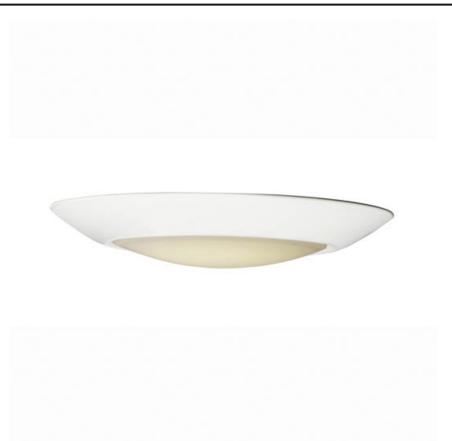

### **PRODUCT DESCRIPTION**

This very compact LED flush mount directly installs on any 4" junction box and gives the look of a recessed trim. Constructed of Die Cast Aluminum, the Diverse luminaire is dimmable and approved for wet or damp locations so it can be used in virtually any ceiling application, including showers.

## **MEASUREMENTS**

DIMENSION : 7.5" L x 7.5" W x 1.25" H

HANGING WEIGHT : 0.4 lb

LAMPING

INPUT VOLTAGE : 120V

LUMENS : 1,200 Rated (975 Del.)
BULB : 13.5W LED PCB Integral

BULB : 13.5W LED PCB Integrated , 14W Total BULB INCLUDED : (Integrated)