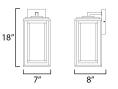

## MEASUREMENTS

DIMENSION BACK PLATE HANGING WEIGHT

LAMPING INPUT VOLTAGE BULB BULB INCLUDED DIMMABLE LIGHTING\_DIRECTION : 7" W x 18" H x 8" Ext : 4.75" W x 6.5" H x 14.75" HCO

: 5.48 lb

- : 120V : 60W Incandescent E26 Medium , 60W Total
- : (Not Included) : Y
- : Down