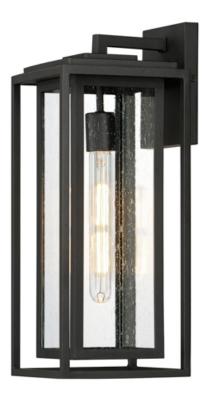

## **PRODUCT DESCRIPTION**

A dual framed structure creates dimension on these outdoor lighting fixtures that is both contemporary and transitional. The construction consists of two frames of square tubing and squared components. The inner frame's Clear Seedy glass reduces glare from the light and appears dirt-free for longer periods. This is a comprehensive collection to brighten all areas of your outdoor space, available in various sized sconces as well as hanging and post configurations.

**FINISHES OPTION** 

GLASS Seedy CD

MATERIAL EPMM

RATINGS CETLus Wet Location