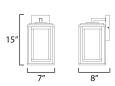

### **MEASUREMENTS**

DIMENSION : 7" W x 15" H x 8" Ext

BACK PLATE : 4.75" W x 6.5" H x 11.75" HCO

HANGING WEIGHT : 4.73 lb