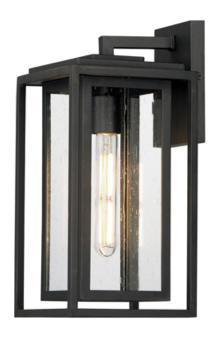

## **PRODUCT DESCRIPTION**

A dual framed structure creates dimension on these outdoor lighting fixtures that is both contemporary and transitional. The construction consists of two frames of square tubing and squared components. The inner frame's Clear Seedy glass reduces glare from the light and appears dirt-free for longer periods. This is a comprehensive collection to brighten all areas of your outdoor space, available in various sized sconces as well as hanging and post configurations.