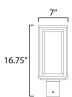

# **MEASUREMENTS**

DIMENSION HANGING WEIGHT

### LAMPING

INPUT VOLTAGE BULB

BULB INCLUDED

DIMMABLE

: 7" L x 7" W x 16.75" H

: 4.42 lb

: 120V

: 60W Incandescent E26 Medium, 60W Total