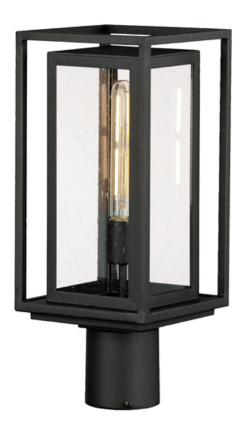

### PRODUCT DESCRIPTION

A dual framed structure creates dimension on these outdoor lighting fixtures that is both contemporary and transitional. The construction consists of two frames of square tubing and squared components. The inner frame's Clear Seedy glass reduces glare from the light and appears dirt-free for longer periods. This is a comprehensive collection to brighten all areas of your outdoor space, available in various sized sconces as well as hanging and post configurations.