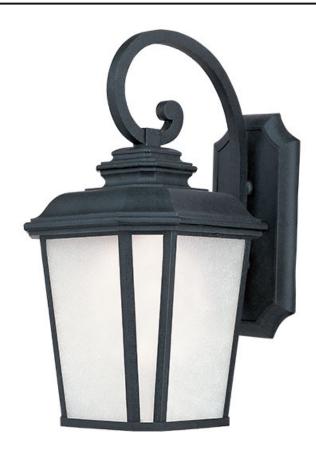

### PRODUCT DESCRIPTION

A classical, traditional style finished in a rustic Black Oxide finish with Weathered Frost glass is sure to add elegance to your home's exterior. Available in both incandescent and fluorescent versions with an source to consider.

### **FINISHES OPTION**

Black Oxide (BO)

# **GLASS**

Weathered Frost WF

# MATERIAL

Aluminum, Glass