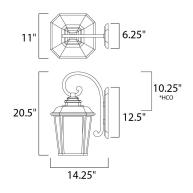

\*height from center of outlet to the top of the fixture

# **MEASUREMENTS**

DIMENSION **BACK PLATE** HANGING WEIGHT

### **LAMPING**

INPUT VOLTAGE BULB

**BULB INCLUDED** DIMMABLE

: 9.9 lb

: 120V

: 60W Incandescent E26 Medium , 60W Total

: 11" W x 20.5" H x 14.25" Ext

: 6.25" W x 12.5" H x 10.25" HCO