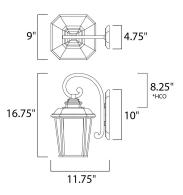

#### \*height from center of outlet to the top of the fixture

## **MEASUREMENTS**

DIMENSION BACK PLATE HANGING WEIGHT

### LAMPING

INPUT VOLTAGE BULB

**BULB INCLUDED** DIMMABLE

: 9" W x 16.75" H x 11.75" Ext

: 4.75" W x 10" H x 8.25" HCO

: 6.38 lb

:120V

: 60W Incandescent E26 Medium, 60W Total