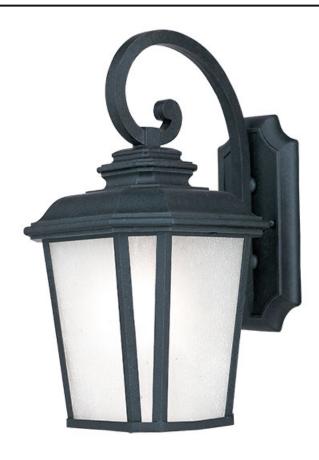

# PRODUCT DESCRIPTION

A classical, traditional style finished in a rustic Black Oxide finish with Weathered Frost glass is sure to add elegance to your home's exterior. Available in both incandescent and fluorescent versions with an source to consider.

### **FINISHES OPTION**

Black Oxide (BO)

## **GLASS**

Weathered Frost WF

# MATERIAL

Aluminum, Glass