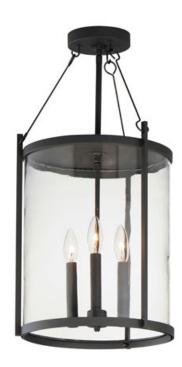

### PRODUCT DESCRIPTION

Squared columns in Matte Black finish tower above the cylindrical glass shade rated for outdoor applications. Available in a more modern clear glass option or hammered glass. A rectangular hook detail carries the square form through to the backplate. A modern interpretation of a bell tower, these outdoor pendants and sconces are a cleaned up, transitional look for exteriors.

#### MATERIAL

Aluminum, Glass

### **RATINGS**

cETLus Damp Location