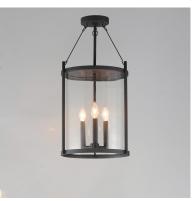

### PRODUCT DESCRIPTION

Squared columns in Matte Black finish tower above the cylindrical glass shade rated for outdoor applications. Available in a more modern clear glass option or hammered glass. A rectangular hook detail carries the square form through to the backplate. A modern interpretation of a bell tower, these outdoor pendants and sconces are a cleaned up, transitional look for exteriors.

#### MATERIAL

Aluminum, Glass

### **RATINGS**

cETLus Damp Location