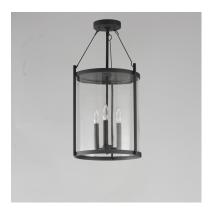

### PRODUCT DESCRIPTION

Squared columns in Matte Black finish tower above the cylindrical glass shade rated for outdoor applications. Available in a more modern clear glass option or hammered glass. A rectangular hook detail carries the square form through to the backplate. A modern interpretation of a bell tower, these outdoor pendants and sconces are a cleaned up, transitional look for exteriors.

#### MATERIAL

Aluminum, Glass

### **RATINGS**

cETLus Damp Location