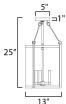

## **MEASUREMENTS**

DIMENSION HANGING WEIGHT

## LAMPING

INPUT VOLTAGE

BULB BULB INCLUDED

DIMMABLE

: 13" L x 13" W x 25" H

: 12.32 lb

: 120V

: 40W Incandescent E12 Candelabra , 120W Total

: (Not Included)

: Y