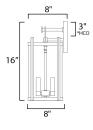

### **MEASUREMENTS**

DIMENSION : 8" W x 16" H x 8" Ext

BACK PLATE : 4.75" W x 6.25" H x 3" HCO

HANGING WEIGHT : 5.5 lb