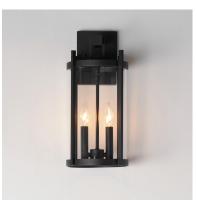

### **PRODUCT DESCRIPTION**

Squared columns in Matte Black finish tower above the cylindrical glass shade rated for outdoor applications. Available in a more modern clear glass option or hammered glass. A rectangular hook detail carries the square form through to the backplate. A modern interpretation of a bell tower, these outdoor pendants and sconces are a cleaned up, transitional look for exteriors.

## GLASS

Clear CL

#### MATERIAL

Aluminum, Glass