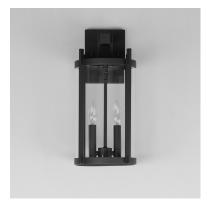

### **PRODUCT DESCRIPTION**

Squared columns in Matte Black finish tower above the cylindrical glass shade rated for outdoor applications. Available in a more modern clear glass option or hammered glass. A rectangular hook detail carries the square form through to the backplate. A modern interpretation of a bell tower, these outdoor pendants and sconces are a cleaned up, transitional look for exteriors.

## GLASS

Clear CL

#### MATERIAL

Aluminum, Glass