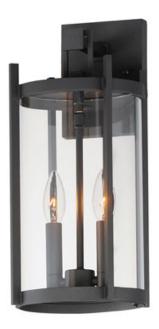

### **PRODUCT DESCRIPTION**

Squared columns in Matte Black finish tower above the cylindrical glass shade rated for outdoor applications. Available in a more modern clear glass option or hammered glass. A rectangular hook detail carries the square form through to the backplate. A modern interpretation of a bell tower, these outdoor pendants and sconces are a cleaned up, transitional look for exteriors.

## GLASS

Clear CL

#### MATERIAL

Aluminum, Glass