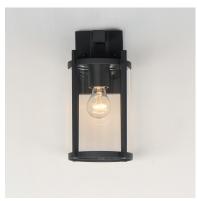

## PRODUCT DESCRIPTION

Squared columns in Matte Black finish tower above the cylindrical glass shade rated for outdoor applications. Available in a more modern clear glass option or hammered glass. A rectangular hook detail carries the square form through to the backplate. A modern interpretation of a bell tower, these outdoor pendants and sconces are a cleaned up, transitional look for exteriors.

## **GLASS**

Clear CL