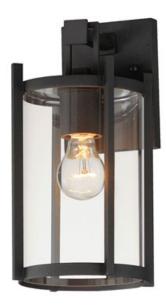

## PRODUCT DESCRIPTION

Squared columns in Matte Black finish tower above the cylindrical glass shade rated for outdoor applications. Available in a more modern clear glass option or hammered glass. A rectangular hook detail carries the square form through to the backplate. A modern interpretation of a bell tower, these outdoor pendants and sconces are a cleaned up, transitional look for exteriors.