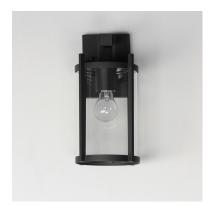

## PRODUCT DESCRIPTION

Squared columns in Matte Black finish tower above the cylindrical glass shade rated for outdoor applications. Available in a more modern clear glass option or hammered glass. A rectangular hook detail carries the square form through to the backplate. A modern interpretation of a bell tower, these outdoor pendants and sconces are a cleaned up, transitional look for exteriors.