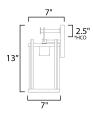

\*height from center of outlet to the top of the fixture

## **MEASUREMENTS**

**DIMENSION** BACK PLATE HANGING WEIGHT

LAMPING

INPUT VOLTAGE

:120V BULB : 60W Incandescent E26 Medium, 60W Total

**BULB INCLUDED** : (Not Included)

DIMMABLE : Y LIGHTING\_DIRECTION : Down

#### **ADDITIONAL**

INSTALL UP/DOWN: Down RATED LIFE 2500 Hours **OPERATING TEMPERATURE:** -20°C (-4°F), 40°C (104°F)

Always consult a qualified electrician before installing any lighting product.

: 7" W x 13" H x 7" Ext : 4.75" W x 6.25" H x 2.5" HCO

: 3.74 lb

| Job Name: | Job Type: |  |
|-----------|-----------|--|
| Quantity: | Comments  |  |