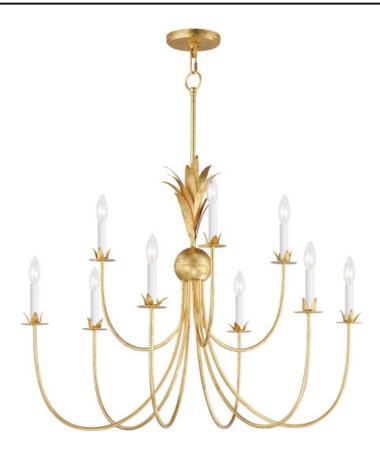

## **PRODUCT DESCRIPTION**

Effortlessly elegant, the biophilic design details that adorn this classic chandelier transport you to an oasis indoors. The design, whether brilliantly gilt in Gold Leaf or hand painted in a textured Anthracite finish, exudes a timeless quality that is sure to please. The graceful form of the chandeliers is constructed of slender metal tubes that sprout from a spherical collector at the center and Off-White metal candle covers. Coordinating Wall Sconces, Pendants and Flush Mount feature matching leaf clusters that allow for coordinating applications throughout the home.

#### **MEASUREMENTS**

DIMENSION : 36" L x 36" W x 28" H

MAX OAH : 70.5" OAH

CANOPY : 5" W x 0.75" H x 5" L

HANGING WEIGHT : 8.8 lb

LAMPING

INPUT VOLTAGE : 120V

BULB : 60W Incandescent E12 Candelabra , 540W Total