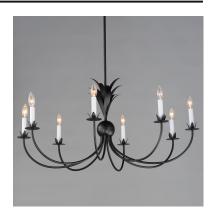

## PRODUCT DESCRIPTION

Effortlessly elegant, the biophilic design details that adom this classic chandelier transport you to an oasis indoors. The design, whether brilliantly gilt in Gold Leaf or hand painted in a textured Anthracite finish, exudes a timeless quality that is sure to please. The graceful form of the chandeliers is constructed of slender metal tubes that sprout from a spherical collector at the center and Off-White metal candle covers. Coordinating Wall Sconces, Pendants and Flush Mount feature matching leaf clusters that allow for coordinating applications throughout the home.