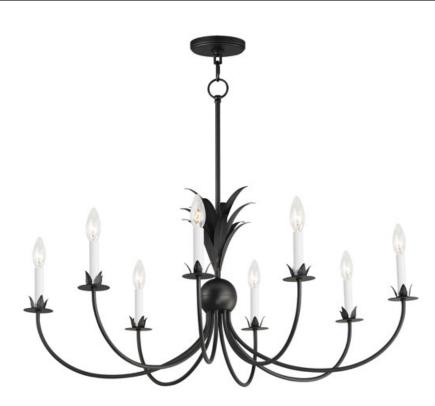

## PRODUCT DESCRIPTION

Effortlessly elegant, the biophilic design details that adom this classic chandelier transport you to an oasis indoors. The design, whether brilliantly gilt in Gold Leaf or hand painted in a textured Anthracite finish, exudes a timeless quality that is sure to please. The graceful form of the chandeliers is constructed of slender metal tubes that sprout from a spherical collector at the center and Off-White metal candle covers. Coordinating Wall Sconces, Pendants and Flush Mount feature matching leaf clusters that allow for coordinating applications throughout the home.