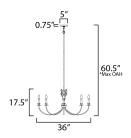

\*max overall height

# **MEASUREMENTS**

DIMENSION : 36" L x 36" W x 17.5" H : 60.5" OAH MAX OAH CANOPY : 5" W x 0.75" H x 5" L HANGING WEIGHT : 8 lb