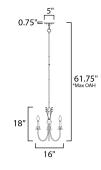

\*max overall height

# **MEASUREMENTS**

DIMENSION : 16" L x 16" W x 18" H : 61.75" OAH MAX OAH CANOPY : 5" W x 0.75" H x 5" L HANGING WEIGHT : 3.96 lb

: Y

: (Not Included)