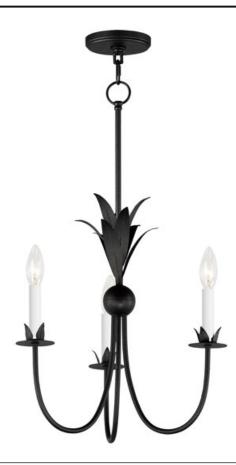

## PRODUCT DESCRIPTION

Effortlessly elegant, the biophilic design details that adom this classic chandelier transport you to an oasis indoors. The design, whether brilliantly gilt in Gold Leaf or hand painted in a textured Anthracite finish, exudes a timeless quality that is sure to please. The graceful form of the chandeliers is constructed of slender metal tubes that sprout from a spherical collector at the center and Off-White metal candle covers. Coordinating Wall Sconces, Pendants and Flush Mount feature matching leaf clusters that allow for coordinating applications throughout the home.