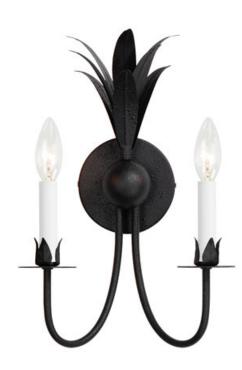

# PRODUCT DESCRIPTION

Effortlessly elegant, the biophilic design details that adom this classic chandelier transport you to an oasis indoors. The design, whether brilliantly gilt in Gold Leaf or hand painted in a textured Anthracite finish, exudes a timeless quality that is sure to please. The graceful form of the chandeliers is constructed of slender metal tubes that sprout from a spherical collector at the center and Off-White metal candle covers. Coordinating Wall Sconces, Pendants and Flush Mount feature matching leaf clusters that allow for coordinating applications throughout the home.

### **FINISHES OPTION**