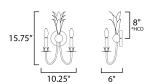

## **MEASUREMENTS**

DIMENSION : 10.25" W x 15.75" H x 6" Ext : 4.75" W x 4.75" H MAX OAH HANGING WEIGHT : 2.42 lb

**LAMPING** 

INPUT VOLTAGE : 120V

BULB : 60W Incandescent E12 Candelabra, 120W Total

**BULB INCLUDED** : (Not Included)