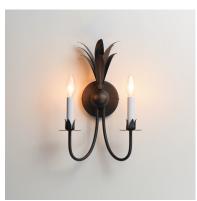

# PRODUCT DESCRIPTION

Effortlessly elegant, the biophilic design details that adom this classic chandelier transport you to an oasis indoors. The design, whether brilliantly gilt in Gold Leaf or hand painted in a textured Anthracite finish, exudes a timeless quality that is sure to please. The graceful form of the chandeliers is constructed of slender metal tubes that sprout from a spherical collector at the center and Off-White metal candle covers. Coordinating Wall Sconces, Pendants and Flush Mount feature matching leaf clusters that allow for coordinating applications throughout the home.

### **FINISHES OPTION**