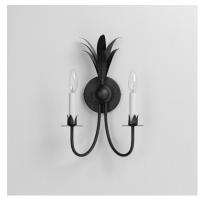

# PRODUCT DESCRIPTION

Effortlessly elegant, the biophilic design details that adom this classic chandelier transport you to an oasis indoors. The design, whether brilliantly gilt in Gold Leaf or hand painted in a textured Anthracite finish, exudes a timeless quality that is sure to please. The graceful form of the chandeliers is constructed of slender metal tubes that sprout from a spherical collector at the center and Off-White metal candle covers. Coordinating Wall Sconces, Pendants and Flush Mount feature matching leaf clusters that allow for coordinating applications throughout the home.

### **FINISHES OPTION**