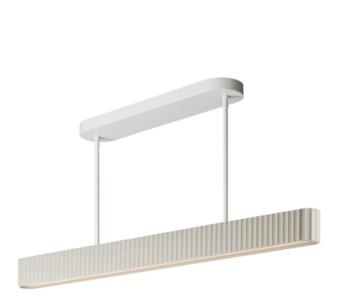

# **PRODUCT DESCRIPTION**

Long spans of fluted concrete panels blend Western classicism with modern technology. Scalloped concrete is finished in a Chalky White finish and suitable for damp locations. Choose from stem hung pendants or backlit wall panels that provide ambient lighting and bring tranquility to spaces.

### **MEASUREMENTS**

DIMENSION : 47.25" L x 2.5" W x 3.5" H

MAX OAH : 48" OAH

CANOPY : 25.5" W x 1.25" H x 5" L

HANGING WEIGHT : 18.3 lb

## MATERIAL

Concrete, Steel, Acrylic