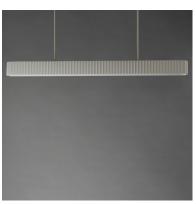

# **PRODUCT DESCRIPTION**

Long spans of fluted concrete panels blend Western classicism with modern technology. Scalloped concrete is finished in a Chalky White finish and suitable for damp locations. Choose from stem hung pendants or backlit wall panels that provide ambient lighting and bring tranquility to spaces.

### **MEASUREMENTS**

DIMENSION : 47.25" L x 2.5" W x 3.5" H

MAX OAH : 48" OAH

CANOPY : 25.5" W x 1.25" H x 5" L

HANGING WEIGHT : 18.3 lb