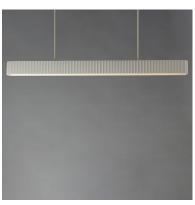

# **PRODUCT DESCRIPTION**

Long spans of fluted concrete panels blend Western classicism with modern technology. Scalloped concrete is finished in a Chalky White finish and suitable for damp locations. Choose from stem hung pendants or backlit wall panels that provide ambient lighting and bring tranquility to spaces.

### **MEASUREMENTS**

DIMENSION : 47.25" L x 2.5" W x 3.5" H

MAX OAH : 48" OAH

CANOPY : 25.5" W x 1.25" H x 5" L

HANGING WEIGHT : 18.3 lb