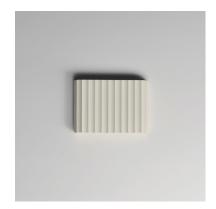

# **PRODUCT DESCRIPTION**

Long spans of fluted concrete panels blend Western classicism with modern technology. Scalloped concrete is finished in a Chalky White finish and suitable for damp locations. Choose from stem hung pendants or backlit wall panels that provide ambient lighting and bring tranquility to spaces.

#### **MEASUREMENTS**

DIMENSION : 8.75" L x 8.75" W x 6.25" H x 1.75" Ext

MAX OAH : 3.93" W x 0.59" H

HANGING WEIGHT : 2.6 lb

## MATERIAL

Concrete, Steel, PC