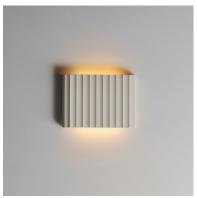

# **PRODUCT DESCRIPTION**

Long spans of fluted concrete panels blend Western classicism with modern technology. Scalloped concrete is finished in a Chalky White finish and suitable for damp locations. Choose from stem hung pendants or backlit wall panels that provide ambient lighting and bring tranquility to spaces.

#### LAMPING

INPUT VOLTAGE : 120-277V

LUMENS : 500 Rated (480 Del.)

BULB : 6W LED DC Integrated , 6W Total

**BULB INCLUDED** : (Integrated) DIMMABLE : Triac or ELV at 120V

CRI : 90 CRI COLOR\_TEMP : 27-30-35-40-50K : Up/Down LIGHTING\_DIRECTION

### **ADDITIONAL**

INSTALL UP/DOWN: Up/Down RATED LIFE 50000 Hours OPERATING TEMPERATURE: -20°C (-4°F), 40°C (104°F)

Always consult a qualified electrician before installing any lighting product.

|  | Job Name: | Job Type: |
|--|-----------|-----------|
|  | Quantity: | Comments  |