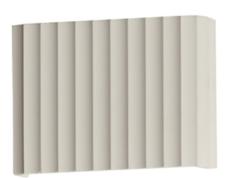

# **PRODUCT DESCRIPTION**

Long spans of fluted concrete panels blend Western classicism with modern technology. Scalloped concrete is finished in a Chalky White finish and suitable for damp locations. Choose from stem hung pendants or backlit wall panels that provide ambient lighting and bring tranquility to spaces.

#### **MEASUREMENTS**

DIMENSION : 8.75" L x 8.75" W x 6.25" H x 1.75" Ext

MAX OAH : 3.93" W x 0.59" H

HANGING WEIGHT : 2.6 lb