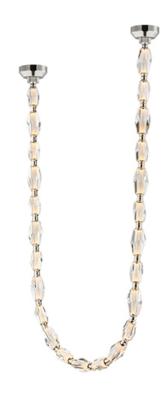

# PRODUCT DESCRIPTION

Immerse yourself in luxury delivered by Nina Magon Studio. Faceted crystal charms are linked together as if jewels. Indulge in the Dolce Vita, where a concept so decadent can be a feature in your space. The modular configurations allow you to install the fixture per your space with both remote and surface mounted canopy structures. Available in Polished Chrome or Natural Aged Brass.

#### **MEASUREMENTS**

**DIMENSION** : 142" L x 3.25" W CANOPY : 6" W x 2.25" H x 6" L HANGING WEIGHT : 83.16 lb

**LAMPING** 

INPUT VOLTAGE : 120-277V

LUMENS : 3,600 Rated (2,880 Del.)

**BULB** : 2.3W LED DC Integrated , 48W Total **BULB INCLUDED** 

# **GLASS**

Beveled Crystal BC

#### MATERIAL

Steel, Crystal