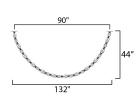

#### **MEASUREMENTS**

**DIMENSION** : 142" L x 3.25" W CANOPY : 6" W x 2.25" H x 6" L HANGING WEIGHT : 83.16 lb

**LAMPING** 

INPUT VOLTAGE : 120-277V

LUMENS : 3,600 Rated (2,880 Del.)

**BULB** : 2.3W LED DC Integrated , 48W Total **BULB INCLUDED** 