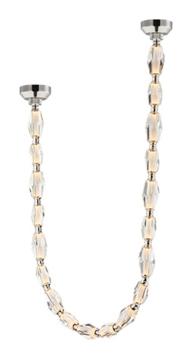

## PRODUCT DESCRIPTION

Immerse yourself in luxury delivered by Nina Magon Studio. Faceted crystal charms are linked together as if jewels. Indulge in the Dolce Vita, where a concept so decadent can be a feature in your space. The modular configurations allow you to install the fixture per your space with both remote and surface mounted canopy structures. Available in Polished Chrome or Natural Aged Brass.

### GLASS

Beveled Crystal BC

#### MATERIAL

Steel, Crystal