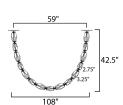

#### **MEASUREMENTS**

DIMENSION : 113" L x 3.25" W
CANOPY : 6" W x 2.25" H x 6" L
HANGING WEIGHT : 66 lb

LAMPING

**BULB** 

INPUT VOLTAGE : 120-277V

LUMENS : 3,380 Rated (2,700 Del.)

BULB INCLUDED : (Integrated)