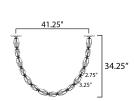

#### **MEASUREMENTS**

DIMENSION : 90" L x 3.25" W CANOPY : 6" W x 2.25" H x 6" L : 53.68 lb HANGING WEIGHT