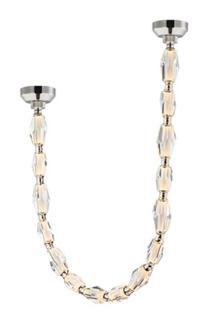

### PRODUCT DESCRIPTION

Immerse yourself in luxury delivered by Nina Magon Studio. Faceted crystal charms are linked together as if jewels. Indulge in the Dolce Vita, where a concept so decadent can be a feature in your space. The modular configurations allow you to install the fixture per your space with both remote and surface mounted canopy structures. Available in Polished Chrome or Natural Aged Brass.

#### **MEASUREMENTS**

DIMENSION : 90" L x 3.25" W CANOPY : 6" W x 2.25" H x 6" L : 53.68 lb HANGING WEIGHT

#### MATERIAL

Steel, Crystal