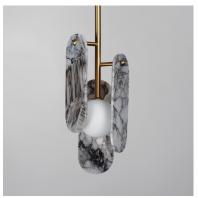

## PRODUCT DESCRIPTION

A monument to the beauty of stone, the Megalith collection is constructed using a robust iron stem that branches off to support various stone panels back lit by globes of white cased glass. Choose from stone panels sets including Spanish Alabaster, a pleasantly pink Rose Jade or a breathtaking Striae Arya with dramatic veining and dark grey color tone. The enduring appeal of the stone's character boosts the luxurious nature of this design. The framework is available in Gunmetal, Natural Aged Brass or Brushed Bronze and made to order configurations for quick modifications.

#### GLASS

Striae Arya ARY