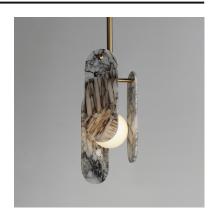

## PRODUCT DESCRIPTION

A monument to the beauty of stone, the Megalith collection is constructed using a robust iron stem that branches off to support various stone panels back lit by globes of white cased glass. Choose from stone panels sets including Spanish Alabaster, a pleasantly pink Rose Jade or a breathtaking Striae Arya with dramatic veining and dark grey color tone. The enduring appeal of the stone's character boosts the luxurious nature of this design. The framework is available in Gunmetal, Natural Aged Brass or Brushed Bronze and made to order configurations for quick modifications.

#### GLASS

Striae Arya ARY