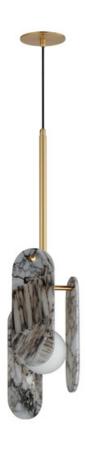

## PRODUCT DESCRIPTION

A monument to the beauty of stone, the Megalith collection is constructed using a robust iron stem that branches off to support various stone panels back lit by globes of white cased glass. Choose from stone panels sets including Spanish Alabaster, a pleasantly pink Rose Jade or a breathtaking Striae Arya with dramatic veining and dark grey color tone. The enduring appeal of the stone's character boosts the luxurious nature of this design. The framework is available in Gunmetal, Natural Aged Brass or Brushed Bronze and made to order configurations for quick modifications.

#### GLASS

Striae Arya ARY