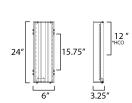

\*Height from center of outlet to the top of the fixture

#### **MEASUREMENTS**

DIMENSION : 6" W x 24" H x 3.25" Ext BACK PLATE : 4.75" W x 23.5" H x 12" HCO HANGING WEIGHT

: 7.85 lb