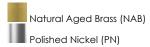

tions and an elongated curved form, Mat Sanders draws inspiration from the Streamline Modern era of the 1930s. The faceted opal white glass elegantly diffuses light, while solid brass details provide an elevated, timeless look. Select from 5 color temperatures by adjusting the toggle switch easily accessible behind the shade.



\*Height from center of outlet to the top of the fixture

#### **MEASUREMENTS**

DIMENSION : 6" W x 24" H x 3.25" Ext BACK PLATE : 4.75" W x 23.5" H x 12" HCO HANGING WEIGHT

: 7.85 lb

## LAMPING

INPUT VOLTAGE : 120-277V

: 3,180 Rated (1,260 Del.) **LUMENS** 

BULB : 28W LED DC Integrated , 28W Total **BULB INCLUDED** 

: (Integrated) DIMMABLE : Triac or ELV at 120V

CRI : 90 CRI COLOR\_TEMP : 27-30-35-40-50K

LIGHTING\_DIRECTION : Omni

## **FINISHES OPTION**



## **GLASS**

White WT

#### MATERIAL

Steel, Glass

## **RATINGS**

cETLus

Damp Location







## **ADDITIONAL**

INSTALL UP/DOWN: Any SLOPE: RATED LIFE 35000 Hours **OPERATING TEMPERATURE:** -20°C (-4°F), 40°C (104°F)

Always consult a qualified electrician before installing any lighting product.

Job Name:

Quantity:



|            | _          |              |            | _          |            |          |             |             |              |
|------------|------------|--------------|------------|------------|------------|----------|-------------|-------------|--------------|
| Modificat  | ions or C  | ustomizatio  | ons: Pleas | e email c  | contract@s | studiom  | lighing.co  | m           |              |
| Sample R   | equest: P  | lease emo    | il order@s | tudioml