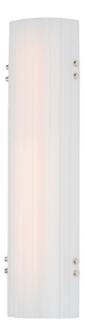

# **PRODUCT DESCRIPTION**

With simple linear compositions and an elongated curved form, Mat Sanders draws inspiration from the Streamline Modern era of the 1930s. The faceted opal white glass elegantly diffuses light, while solid brass details provide an elevated, timeless look. Select from 5 color temperatures by adjusting the toggle switch easily accessible behind the shade.

## **GLASS**

White WT

#### MATERIAL

Steel, Glass