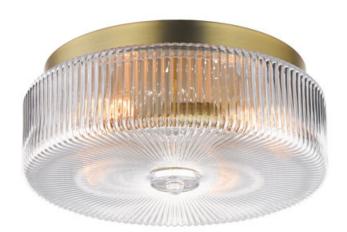

# PRODUCT DESCRIPTION

Nostalgic spherical glass volumes with a ribbed pattern and a dipped flat bottom, this collection offers a retro and eclectic choice for pendants and sconces. Available in Oil Rubbed Bronze, Satin Brass, and Satin Nickel, these fixtures provide elegant illumination, adding distinctive style to common spaces.

## **FINISHES OPTION**

Oil Rubbed Bronze (OI)

Satin Brass (SBR)

Satin Nickel (SN)

#### **GLASS**

Clear Ribbed CR