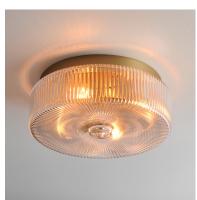

# PRODUCT DESCRIPTION

Nostalgic spherical glass volumes with a ribbed pattern and a dipped flat bottom, this collection offers a retro and eclectic choice for pendants and sconces. Available in Oil Rubbed Bronze, Satin Brass, and Satin Nickel, these fixtures provide elegant illumination, adding distinctive style to common spaces.

## **FINISHES OPTION**

Oil Rubbed Bronze (OI)

Satin Brass (SBR)

Satin Nickel (SN)

#### **GLASS**

Clear Ribbed CR