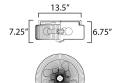

# MEASUREMENTS

DIMENSION : 15.75" L x 15.75" W x 7.25" H
CANOPY : 13.5" W x 1.5" H x 13.5" L
HANGING WEIGHT : 11.91 lb

: 120V