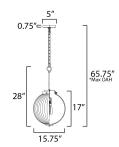

\*max overall height

## MEASUREMENTS

DIMENSION : 15.75" L x 15.75" W x 28" H
MAX OAH : 65.75" OAH
CANOPY : 5" W x 0.75" H x 5" L
HANGING WEIGHT : 8.6 lb