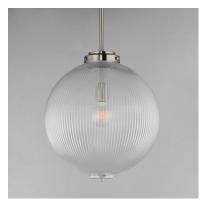

## PRODUCT DESCRIPTION

Nostalgic spherical glass volumes with a ribbed pattern and a dipped flat bottom, this collection offers a retro and eclectic choice for pendants and sconces. Available in Oil Rubbed Bronze, Satin Brass, and Satin Nickel, these fixtures provide elegant illumination, adding distinctive style to common spaces.

### GLASS

Clear Ribbed CR