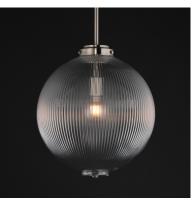

## PRODUCT DESCRIPTION

Nostalgic spherical glass volumes with a ribbed pattern and a dipped flat bottom, this collection offers a retro and eclectic choice for pendants and sconces. Available in Oil Rubbed Bronze, Satin Brass, and Satin Nickel, these fixtures provide elegant illumination, adding distinctive style to common spaces.

### GLASS

Clear Ribbed CR