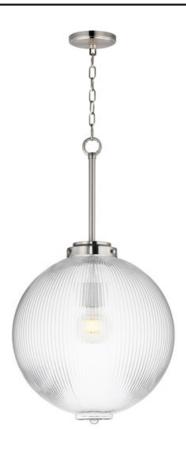

## PRODUCT DESCRIPTION

Nostalgic spherical glass volumes with a ribbed pattern and a dipped flat bottom, this collection offers a retro and eclectic choice for pendants and sconces. Available in Oil Rubbed Bronze, Satin Brass, and Satin Nickel, these fixtures provide elegant illumination, adding distinctive style to common spaces.

### GLASS

Clear Ribbed CR