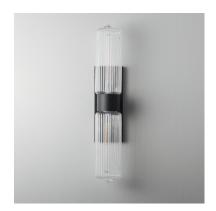

# PRODUCT DESCRIPTION

Nostalgic spherical glass volumes with a ribbed pattern and a dipped flat bottom, this collection offers a retro and eclectic choice for pendants and sconces. Available in Oil Rubbed Bronze, Satin Brass, and Satin Nickel, these fixtures provide elegant illumination, adding distinctive style to common spaces.

## GLASS

Clear Ribbed CR

#### MATERIAL

Steel, Glass