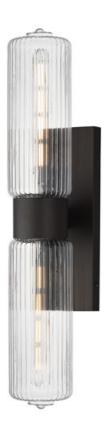

# PRODUCT DESCRIPTION

Nostalgic spherical glass volumes with a ribbed pattern and a dipped flat bottom, this collection offers a retro and eclectic choice for pendants and sconces. Available in Oil Rubbed Bronze, Satin Brass, and Satin Nickel, these fixtures provide elegant illumination, adding distinctive style to common spaces.

## GLASS

Clear Ribbed CR

#### MATERIAL

Steel, Glass