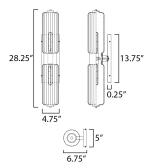

#### **MEASUREMENTS**

DIMENSION : 5" W x 28.25" H x 6.75" Ext MAX OAH : 5" W x 13.75" H

: 6.06 lb