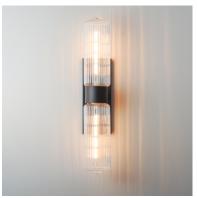

# PRODUCT DESCRIPTION

Nostalgic spherical glass volumes with a ribbed pattern and a dipped flat bottom, this collection offers a retro and eclectic choice for pendants and sconces. Available in Oil Rubbed Bronze, Satin Brass, and Satin Nickel, these fixtures provide elegant illumination, adding distinctive style to common spaces.

# HANGING WEIGHT LAMPING

INPUT VOLTAGE : 120V

BULB : 60W Incandescent E26 Medium , 120W Total

BULB INCLUDED : (Not Included)

DIMMABLE :

LIGHTING\_DIRECTION : Up & down

## GLASS

Clear Ribbed CR