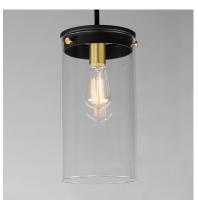

### **PRODUCT DESCRIPTION**

Simple clear glass cylinders are secured by decorative thumb screws in this transitional collection of sconces and pendants both neutral in design and suitable for damp applications. Choose from Satin Nickel or a two-tone Black and Satin Brass finish to pair with popular interior finishes in hardware, plumbing and decor.

### **MEASUREMENTS**

DIMENSION : 8" L x 8" W x 14" H

MAX OAH : 59" OAH

CANOPY : 4.75" W x 0.75" H x 4.75" L

HANGING WEIGHT : 4.84 lb

#### LAMPING

INPUT VOLTAGE : 120V

BULB : 60W Incandescent E26 Medium , 60W Total

BULB INCLUDED : (Not Included)

DIMMABLE :

#### MATERIAL

Steel, Glass

### **RATINGS**

Dry Location