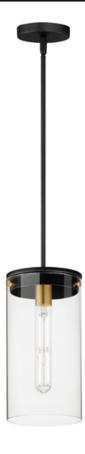

### **PRODUCT DESCRIPTION**

Simple clear glass cylinders are secured by decorative thumb screws in this transitional collection of sconces and pendants both neutral in design and suitable for damp applications. Choose from Satin Nickel or a two-tone Black and Satin Brass finish to pair with popular interior finishes in hardware, plumbing and decor.

### **MEASUREMENTS**

DIMENSION : 8" L x 8" W x 14" H

MAX OAH : 59" OAH

CANOPY : 4.75" W x 0.75" H x 4.75" L

HANGING WEIGHT : 4.84 lb

#### LAMPING

INPUT VOLTAGE : 120V

BULB : 60W Incandescent E26 Medium , 60W Total

BULB INCLUDED : (Not Included)

DIMMABLE :

#### MATERIAL

Steel, Glass

### **RATINGS**

Dry Location