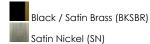

### **PRODUCT DESCRIPTION**

Simple clear glass cylinders are secured by decorative thumb screws in this transitional collection of sconces and pendants both neutral in design and suitable for damp applications. Choose from Satin Nickel or a two-tone Black and Satin Brass finish to pair with popular interior finishes in hardware, plumbing and decor.

### **MEASUREMENTS**

DIMENSION : 8" L x 8" W x 14" H

MAX OAH : 59" OAH

CANOPY : 4.75" W x 0.75" H x 4.75" L

HANGING WEIGHT : 4.84 lb

#### LAMPING

INPUT VOLTAGE : 120V

BULB : 60W Incandescent E26 Medium , 60W Total

BULB INCLUDED : (Not Included)

DIMMABLE :

## **FINISHES OPTION**



# GLASS

Clear CL

#### MATERIAL

Steel, Glass

### **RATINGS**

Dry Location



# **ADDITIONAL**

SLOPE:

OPERATING TEMPERATURE: -20°C (-4°F), 40°C (104°F)

Always consult a qualified electrician before installing any lighting product.



|  | Job Name: | Job Type: |
|--|-----------|-----------|
|  | Quantity: | Comments  |