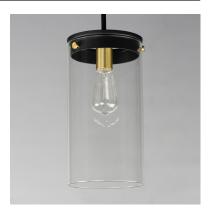

### **PRODUCT DESCRIPTION**

Simple clear glass cylinders are secured by decorative thumb screws in this transitional collection of sconces and pendants both neutral in design and suitable for damp applications. Choose from Satin Nickel or a two-tone Black and Satin Brass finish to pair with popular interior finishes in hardware, plumbing and decor.

### **MEASUREMENTS**

DIMENSION : 8" L x 8" W x 14" H

MAX OAH : 59" OAH

CANOPY : 4.75" W x 0.75" H x 4.75" L

HANGING WEIGHT : 4.84 lb

#### LAMPING

INPUT VOLTAGE : 120V

BULB : 60W Incandescent E26 Medium , 60W Total

BULB INCLUDED : (Not Included)

DIMMABLE :

#### MATERIAL

Steel, Glass

### **RATINGS**

Dry Location