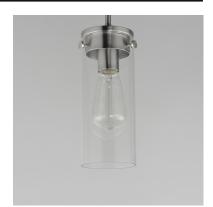

# PRODUCT DESCRIPTION

Simple clear glass cylinders are secured by decorative thumb screws in this transitional collection of sconces and pendants both neutral in design and suitable for damp applications. Choose from Satin Nickel or a two-tone Black and Satin Brass finish to pair with popular interior finishes in hardware, plumbing and decor.

## **GLASS**

Clear CL