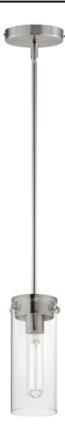

# PRODUCT DESCRIPTION

Simple clear glass cylinders are secured by decorative thumb screws in this transitional collection of sconces and pendants both neutral in design and suitable for damp applications. Choose from Satin Nickel or a two-tone Black and Satin Brass finish to pair with popular interior finishes in hardware, plumbing and decor.

### **MEASUREMENTS**

DIMENSION : 55" OAH MAX OAH CANOPY

HANGING WEIGHT LAMPING

INPUT VOLTAGE BULB BULB INCLUDED

DIMMABLE

: 5" L x 5" W x 10" H

: 4.75" W x 0.75" H x 4.75" L

: 2.42 lb