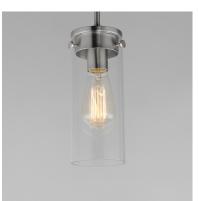

# PRODUCT DESCRIPTION

Simple clear glass cylinders are secured by decorative thumb screws in this transitional collection of sconces and pendants both neutral in design and suitable for damp applications. Choose from Satin Nickel or a two-tone Black and Satin Brass finish to pair with popular interior finishes in hardware, plumbing and decor.

: 120V

: 60W Incandescent E26 Medium , 60W Total

: (Not Included)