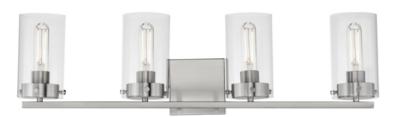

## **PRODUCT DESCRIPTION**

Simple clear glass cylinders are secured by decorative thumb screws in this transitional collection of sconces and pendants both neutral in design and suitable for damp applications. Choose from Satin Nickel or a two-tone Black and Satin Brass finish to pair with popular interior finishes in hardware, plumbing and decor.

## **MEASUREMENTS**

DIMENSION : 30" W x 8.25" H x 5.5" Ext BACK PLATE : 4.75" W x 4.75" H x 2.25" HCO

HANGING WEIGHT : 5.25 lb

# LAMPING

INPUT VOLTAGE : 120V

BULB : 60W Incandescent E26 Medium, 240W Total

BULB INCLUDED : (Not Included)

DIMMABLE :

# GLASS

Clear CL

### MATERIAL

Steel, Glass

## **RATINGS**

Damp Location