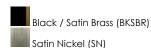

## **PRODUCT DESCRIPTION**

Simple clear glass cylinders are secured by decorative thumb screws in this transitional collection of sconces and pendants both neutral in design and suitable for damp applications. Choose from Satin Nickel or a two-tone Black and Satin Brass finish to pair with popular interior finishes in hardware, plumbing and decor.

## **FINISHES OPTION**