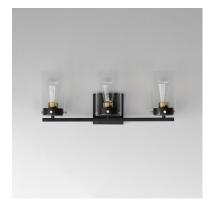

## PRODUCT DESCRIPTION

Simple clear glass cylinders are secured by decorative thumb screws in this transitional collection of sconces and pendants both neutral in design and suitable for damp applications. Choose from Satin Nickel or a two-tone Black and Satin Brass finish to pair with popular interior finishes in hardware, plumbing and decor.

## **FINISHES OPTION**

Black / Satin Brass (BKSBR)

Satin Nickel (SN)