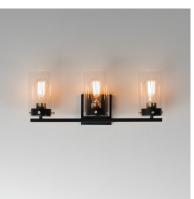

## PRODUCT DESCRIPTION

Simple clear glass cylinders are secured by decorative thumb screws in this transitional collection of sconces and pendants both neutral in design and suitable for damp applications. Choose from Satin Nickel or a two-tone Black and Satin Brass finish to pair with popular interior finishes in hardware, plumbing and decor.

## **FINISHES OPTION**

Black / Satin Brass (BKSBR)

Satin Nickel (SN)