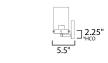

\*height from center of outlet to the top of the fixture

# **MEASUREMENTS**

DIMENSION : 20.75" W x 8.25" H x 5.5" Ext BACK PLATE : 4.75" W x 4.75" H x 2.25" HCO HANGING WEIGHT : 4.05 lb