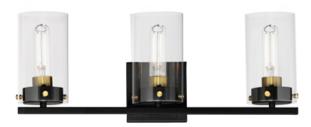

## PRODUCT DESCRIPTION

Simple clear glass cylinders are secured by decorative thumb screws in this transitional collection of sconces and pendants both neutral in design and suitable for damp applications. Choose from Satin Nickel or a two-tone Black and Satin Brass finish to pair with popular interior finishes in hardware, plumbing and decor.

## **FINISHES OPTION**

Black / Satin Brass (BKSBR)

Satin Nickel (SN)

# GLASS

Clear CL

#### MATERIAL

Steel, Glass