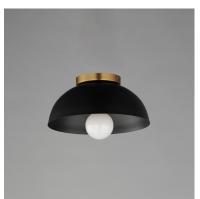

#### **PRODUCT DESCRIPTION**

Dome shaped shades in Matte Black contrast Natural Aged Brass accents. Available in flush mount, bath vanity, and swing arm wall sconce configurations. This collection delivers an approachable, modern design that pairs well with transitional design aesthetics.

## **FINISHES OPTION**

Black / Natural Aged Brass (BKNAB)