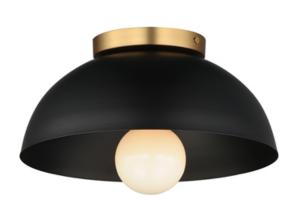

#### **PRODUCT DESCRIPTION**

Dome shaped shades in Matte Black contrast Natural Aged Brass accents. Available in flush mount, bath vanity, and swing arm wall sconce configurations. This collection delivers an approachable, modern design that pairs well with transitional design aesthetics.

## **MEASUREMENTS**

DIMENSION : 11.5" L x 11.5" W x 5.75" H
CANOPY : 5" W x 0.75" H x 5" L

HANGING WEIGHT : 1.98 lb

## **FINISHES OPTION**

Black / Natural Aged Brass (BKNAB)

#### MATERIAL

Steel