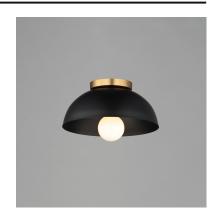

#### **PRODUCT DESCRIPTION**

Dome shaped shades in Matte Black contrast Natural Aged Brass accents. Available in flush mount, bath vanity, and swing arm wall sconce configurations. This collection delivers an approachable, modern design that pairs well with transitional design aesthetics.

## **FINISHES OPTION**

Black / Natural Aged Brass (BKNAB)