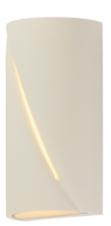

### **PRODUCT DESCRIPTION**

Softly rounding forms are constructed of outdoor-rated concrete molds. Finished in Greystone or Chalky White, these sconces are both playful and sophisticated. A diagonal reveal along the fixture's body emits light while also casting light above and below the fixture.