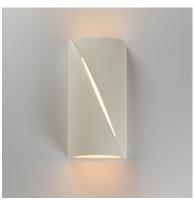

### **PRODUCT DESCRIPTION**

Softly rounding forms are constructed of outdoor-rated concrete molds. Finished in Greystone or Chalky White, these sconces are both playful and sophisticated. A diagonal reveal along the fixture's body emits light while also casting light above and below the fixture.