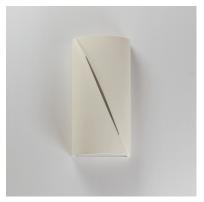

### **PRODUCT DESCRIPTION**

Softly rounding forms are constructed of outdoor-rated concrete molds. Finished in Greystone or Chalky White, these sconces are both playful and sophisticated. A diagonal reveal along the fixture's body emits light while also casting light above and below the fixture.