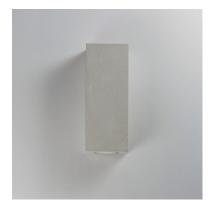

# PRODUCT DESCRIPTION

This outdoor collection is cast in concrete for maximum durability in harsh climates such as coastal environments. Available in your choice of a lighter Sandstone or darker Greystone Aggregate, both are powered by dual integrated LED boards for efficient and long-life operation.

#### **MEASUREMENTS**

DIMENSION : 5" L x 5" W x 13" H x 4" Ext BACK PLATE : 4" W x 0.67" H x 6.5" HCO

HANGING WEIGHT : 7.12 lb

LAMPING

INPUT VOLTAGE : 120V

LUMENS : 1,400 Rated (1,200 Del.)
BULB : 7W LED E26 Medium , 7W Total

BULB INCLUDED : (Included)
DIMMABLE : Triac or ELV
CRI : 90 CRI
COLOR\_TEMP : 3000K
LIGHTING\_DIRECTION : Up/Down