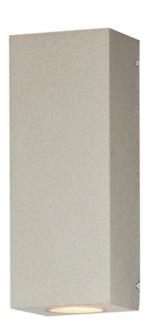

# PRODUCT DESCRIPTION

This outdoor collection is cast in concrete for maximum durability in harsh climates such as coastal environments. Available in your choice of a lighter Sandstone or darker Greystone Aggregate, both are powered by dual integrated LED boards for efficient and long-life operation.

#### **MEASUREMENTS**

DIMENSION : 5" L x 5" W x 13" H x 4" Ext BACK PLATE : 4" W x 0.67" H x 6.5" HCO

HANGING WEIGHT : 7.12 lb

LAMPING

INPUT VOLTAGE : 120V

LUMENS : 1,400 Rated (1,200 Del.)
BULB : 7W LED E26 Medium , 7W Total

BULB INCLUDED : (Included)
DIMMABLE : Triac or ELV
CRI : 90 CRI
COLOR\_TEMP : 3000K
LIGHTING\_DIRECTION : Up/Down