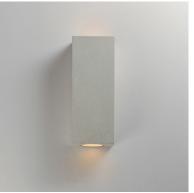

# PRODUCT DESCRIPTION

This outdoor collection is cast in concrete for maximum durability in harsh climates such as coastal environments. Available in your choice of a lighter Sandstone or darker Greystone Aggregate, both are powered by dual integrated LED boards for efficient and long-life operation.

#### **MEASUREMENTS**

DIMENSION : 5" L x 5" W x 13" H x 4" Ext BACK PLATE : 4" W x 0.67" H x 6.5" HCO

HANGING WEIGHT : 7.12 lb

LAMPING

INPUT VOLTAGE : 120V

LUMENS : 1,400 Rated (1,200 Del.)
BULB : 7W LED E26 Medium , 7W Total

BULB INCLUDED : (Included)
DIMMABLE : Triac or ELV
CRI : 90 CRI
COLOR\_TEMP : 3000K
LIGHTING\_DIRECTION : Up/Down