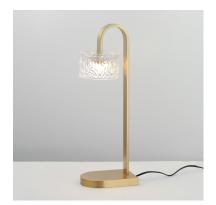

## **PRODUCT DESCRIPTION**

Segments of Clear glass cylinders are separated by distinctly rippled Clear crystal fonts on a thin Natural Aged Brass frame. The translucent segments are backlit with integrated LED illumination creating an airy, ethereal composition of glass textures. Available in vertical and horizontal configurations as well as sconce and portable configurations.

### Natural Aged Brass (NAB)

GLASS Ripple 124

MATERIAL Steel, Aluminum, Glass

RATINGS CETLUS

Dry Location