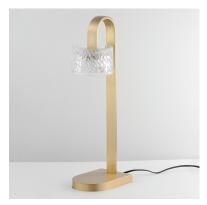

## **PRODUCT DESCRIPTION**

Segments of Clear glass cylinders are separated by distinctly rippled Clear crystal fonts on a thin Natural Aged Brass frame. The translucent segments are backlit with integrated LED illumination creating an airy, ethereal composition of glass textures. Available in vertical and horizontal configurations as well as sconce and portable configurations.

### Natural Aged Brass (NAB)

GLASS Ripple 124

MATERIAL Steel, Aluminum, Glass

RATINGS CETLUS

Dry Location