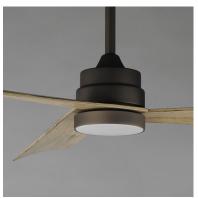

#### LAMPING

BULB

INPUT VOLTAGE : 120V

**LUMENS** : 1,350 Rated (810 Del.)

: 18W LED PCB Integrated, 18W Total **BULB INCLUDED** : (Integrated) DIMMABLE : Triac or ELV : 90+ CRI CRI

COLOR\_TEMP : 2700-4000K

## MATERIAL

Steel