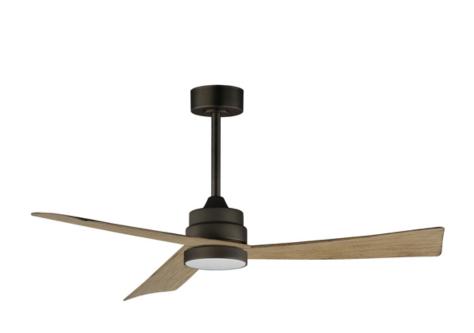

#### **PRODUCT DESCRIPTION**

Sharp angular blades come together at the center housing of this fan for a modern, yet transitional look. Available in finishes that match most interior spaces, select from Matte Black, Satin Nickel with Greywood, Natural Aged Brass with White Blades and Charcoal with Driftwood Blades. With a DC motor and magnetic wall mounted remote that is included, this fan is sure to be a stylish addition to your space.

### **MEASUREMENTS**

DIMENSION : 52" L x 52" W x 13.75" H

MAX OAH : 13.75" OAH : 6" W x 2.5" H x 6" L CANOPY

HANGING WEIGHT : 10.9 lb