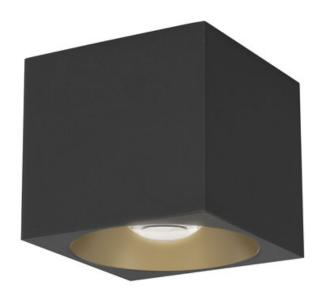

### **PRODUCT DESCRIPTION**

Round or square. Short and stout. These small LED flush mounts and outdoor rated sconces pack a powerful lumen package, great for small spaces that need a lot of light. With 120-277V range voltage input, they are ideal for use in commercial spaces as well as residential settings.

## **MEASUREMENTS**

DIMENSION : 4.75" L x 4.75" W x 4.25" H

HANGING WEIGHT : 2.64 lb

LAMPING

INPUT VOLTAGE : 120-277V

LUMENS : 2,080 Rated (1,500 Del.)

BULB : 20W LED DC Integrated , 18W Total

**BULB INCLUDED** : (Integrated) DIMMABLE : Triac CRI : 90 CRI COLOR\_TEMP : 3000K

### MATERIAL

Aluminum + Glass