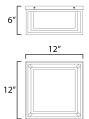

## **MEASUREMENTS**

DIMENSION HANGING WEIGHT

# LAMPING

INPUT VOLTAGE BULB

BULB INCLUDED

DIMMABLE

: 12" L x 12" W x 6" H

: 5.61 lb

: 120V

: 60W Incandescent E26 Medium, 120W Total