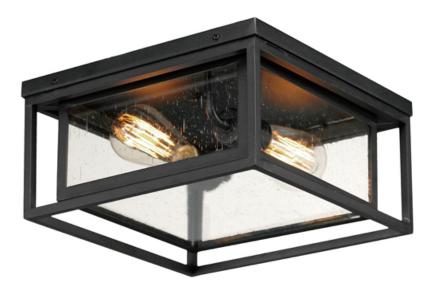

## **PRODUCT DESCRIPTION**

A dual framed structure creates dimension on these outdoor lighting fixtures that is both contemporary and transitional. The construction consists of two frames of square tubing and squared components. The inner frame's Clear Seedy glass reduces glare from the light and appears dirt-free for longer periods. This is a comprehensive collection to brighten all areas of your outdoor space, available in various sized sconces as well as hanging and post configurations.

# LAMPING

INPUT VOLTAGE BULB

BULB INCLUDED

DIMMABLE

: 12" L x 12" W x 6" H

: 5.61 lb

: 120V

: 60W Incandescent E26 Medium, 120W Total

# GLASS

Seedy CD