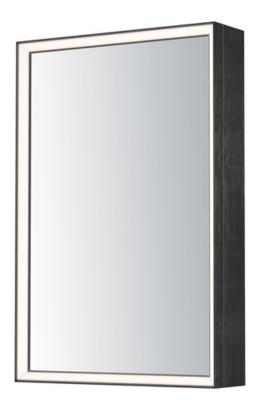

### **PRODUCT DESCRIPTION**

White Acrylic diffusers are miter cut and beveled along the edge of these mirror frames allowing for wider, and brighter lighting. Robust in size, these mirrors feature excellent construction and 2CCT light selection using a discreet touch switch on the frames edge. Hardwire the mirrors to a dimmer switch to control the brightness and the memory function on the LED will recall the chosen color temperature of the previous setting.

#### **MEASUREMENTS**

**DIMENSION** : 24" W x 36" H x 6.25" Ext

HANGING WEIGHT : 45.32 lb

#### LAMPING

INPUT VOLTAGE : 120-277V

LUMENS : 4,000 Rated (1,500 Del.)

BULB : 47W LED DC Integrated, 47W Total

**BULB INCLUDED** : (Integrated) : 90 CRI CRI COLOR\_TEMP : 3000K