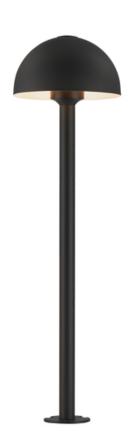

### **PRODUCT DESCRIPTION**

Low voltage garden lights consisting of classic shaped shades to brighten your outdoor space. Choose from various lighting elements that pair with matching poles. In-ground stakes or bolt down installation mounting options are provided with a 16-inch pole. Extension rods in 8-inch increments sold separately.

# **MEASUREMENTS**

DIMENSION : 8" W x 21.25" H

HANGING WEIGHT : 1.98 lb

LAMPING

INPUT VOLTAGE : 12V

LUMENS : 490 Rated (260 Del.)

BULB : 7W LED DC Integrated, 7W Total

BULB INCLUDED : (Integrated)