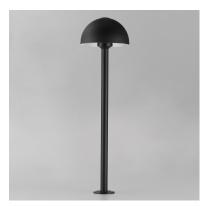

### **PRODUCT DESCRIPTION**

Low voltage garden lights consisting of classic shaped shades to brighten your outdoor space. Choose from various lighting elements that pair with matching poles. In-ground stakes or bolt down installation mounting options are provided with a 16-inch pole. Extension rods in 8-inch increments sold separately.

# **MEASUREMENTS**

DIMENSION : 8" W x 21.25" H

HANGING WEIGHT : 1.98 lb

LAMPING

INPUT VOLTAGE : 12V

LUMENS : 490 Rated (260 Del.)

BULB : 7W LED DC Integrated, 7W Total

BULB INCLUDED : (Integrated)