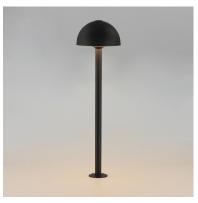

### **PRODUCT DESCRIPTION**

Low voltage garden lights consisting of classic shaped shades to brighten your outdoor space. Choose from various lighting elements that pair with matching poles. In-ground stakes or bolt down installation mounting options are provided with a 16-inch pole. Extension rods in 8-inch increments sold separately.

# **MEASUREMENTS**

DIMENSION : 8" W x 21.25" H

HANGING WEIGHT : 1.98 lb

LAMPING

INPUT VOLTAGE : 12V

LUMENS : 490 Rated (260 Del.)

BULB : 7W LED DC Integrated, 7W Total

BULB INCLUDED : (Integrated)