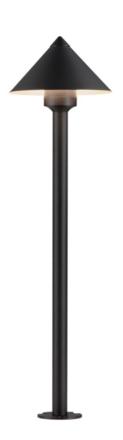

## **PRODUCT DESCRIPTION**

Low voltage garden lights consisting of classic shaped shades to brighten your outdoor space. Choose from various lighting elements that pair with matching poles. In-ground stakes or bolt down installation mounting options are provided with a 16-inch pole. Extension rods in 8-inch increments sold separately.

## **MEASUREMENTS**

DIMENSION : 8" W x 21.75" H

HANGING WEIGHT : 1.6 lb