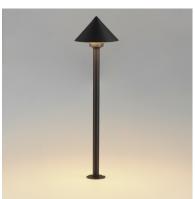

### **PRODUCT DESCRIPTION**

Low voltage garden lights consisting of classic shaped shades to brighten your outdoor space. Choose from various lighting elements that pair with matching poles. In-ground stakes or bolt down installation mounting options are provided with a 16-inch pole. Extension rods in 8-inch increments sold separately.

# **MEASUREMENTS**

DIMENSION : 8" W x 21.75" H

HANGING WEIGHT : 1.6 lb

# LAMPING

INPUT VOLTAGE : 12V

LUMENS : 490 Rated (290 Del.)

BULB : 7W LED DC Integrated, 7W Total

BULB INCLUDED : (Integrated)

DIMMABLE : N
CRI : 90 CRI
COLOR\_TEMP : 3000K

#### MATERIAL

Aluminum