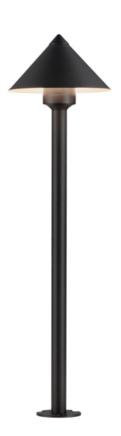

### **PRODUCT DESCRIPTION**

Low voltage garden lights consisting of classic shaped shades to brighten your outdoor space. Choose from various lighting elements that pair with matching poles. In-ground stakes or bolt down installation mounting options are provided with a 16-inch pole. Extension rods in 8-inch increments sold separately.

# **MEASUREMENTS**

DIMENSION : 8" W x 21.75" H

HANGING WEIGHT : 1.6 lb

# LAMPING

INPUT VOLTAGE : 12V

LUMENS : 490 Rated (290 Del.)

BULB : 7W LED DC Integrated, 7W Total

BULB INCLUDED : (Integrated)

DIMMABLE : N
CRI : 90 CRI
COLOR\_TEMP : 3000K

#### MATERIAL

Aluminum