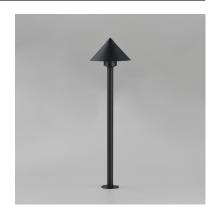

### **PRODUCT DESCRIPTION**

Low voltage garden lights consisting of classic shaped shades to brighten your outdoor space. Choose from various lighting elements that pair with matching poles. In-ground stakes or bolt down installation mounting options are provided with a 16-inch pole. Extension rods in 8-inch increments sold separately.

# **MEASUREMENTS**

DIMENSION : 8" W x 21.75" H

HANGING WEIGHT : 1.6 lb

# LAMPING

INPUT VOLTAGE : 12V

LUMENS : 490 Rated (290 Del.)

BULB : 7W LED DC Integrated, 7W Total

BULB INCLUDED : (Integrated)

DIMMABLE : N
CRI : 90 CRI
COLOR\_TEMP : 3000K

#### MATERIAL

Aluminum