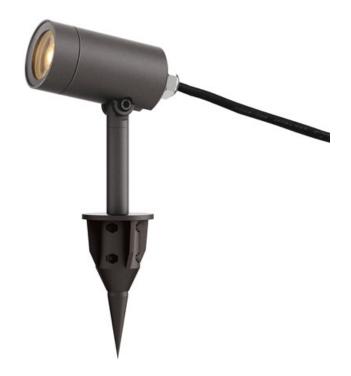

## **PRODUCT DESCRIPTION**

Low voltage garden lights consisting of classic shaped shades to brighten your outdoor space. Choose from various lighting elements that pair with matching poles. In-ground stakes or bolt down installation mounting options are provided with a 16-inch pole. Extension rods in 8-inch increments sold separately.

## **MEASUREMENTS**

DIMENSION : 1.5" W x 8.25" H

HANGING WEIGHT : 0.57 lb

## LAMPING

INPUT VOLTAGE : 12V

LUMENS : 500 Rated (410 Del.)

BULB : 5W LED DC Integrated , 5W Total

**BULB INCLUDED** : (Integrated)

DIMMABLE : N : 90 CRI CRI COLOR\_TEMP : 3000K