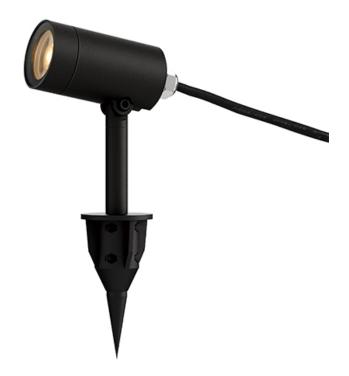

## **PRODUCT DESCRIPTION**

Low voltage garden lights consisting of classic shaped shades to brighten your outdoor space. Choose from various lighting elements that pair with matching poles. In-ground stakes or bolt down installation mounting options are provided with a 16-inch pole. Extension rods in 8-inch increments sold separately.

## **MEASUREMENTS**

DIMENSION : 1.5" W x 8.25" H

HANGING WEIGHT : 0.57 lb

## LAMPING

INPUT VOLTAGE : 12V

LUMENS : 500 Rated (410 Del.)

BULB : 5W LED DC Integrated, 5W Total

BULB INCLUDED : (Integrated)

DIMMABLE : N
CRI : 90 CRI
COLOR\_TEMP : 3000K