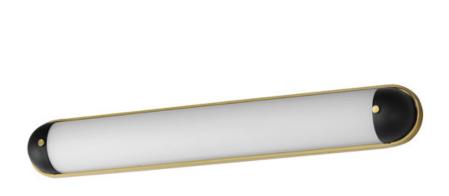

#### PRODUCT DESCRIPTION

A convex curved glass is encapsulated at both ends to create an overall oval form. Available in a bold two-tone Black and Aged Brass finish or Polished Chrome, these wall sconces add sophistication to hallways and above bath vanities. The integrated LED technology within the glass features an easily accessible, yet discreet color selectable switch for 5 color temperatures from a warm 2700k to neutrals 3000-3500-4000K and a daylight white 5000k.

#### **FINISHES OPTION**

Black / Natural Aged Brass (BKNAB)

Polished Chrome (PC)

#### GLASS

Satin White SW