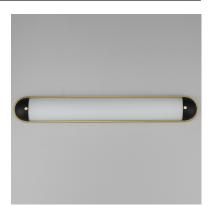

#### PRODUCT DESCRIPTION

A convex curved glass is encapsulated at both ends to create an overall oval form. Available in a bold two-tone Black and Aged Brass finish or Polished Chrome, these wall sconces add sophistication to hallways and above bath vanities. The integrated LED technology within the glass features an easily accessible, yet discreet color selectable switch for 5 color temperatures from a warm 2700k to neutrals 3000-3500-4000K and a daylight white 5000k.

#### **FINISHES OPTION**

Black / Natural Aged Brass (BKNAB)

Polished Chrome (PC)

#### GLASS

Satin White SW