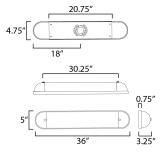

#### PRODUCT DESCRIPTION

A convex curved glass is encapsulated at both ends to create an overall oval form. Available in a bold two-tone Black and Aged Brass finish or Polished Chrome, these wall sconces add sophistication to hallways and above bath vanities. The integrated LED technology within the glass features an easily accessible, yet discreet color selectable switch for 5 color temperatures from a warm 2700k to neutrals 3000-3500-4000K and a daylight white 5000k.



## **MEASUREMENTS**

HANGING WEIGHT

# LAMPING

BULB DIMMABLE

#### **FINISHES OPTION**

Black / Natural Aged Brass (BKNAB)



Polished Chrome (PC)

#### GLASS

Satin White SW

## RATINGS

Damp Location



### **ADDITIONAL**

BEAM SPREAD: SLOPE: FLUORESCENT WATTS: INCANDESCENT WATTS: OPERATING TEMPERATURE: -20°C (-4°F), 40°C (104°F)

Always consult a qualified electrician before installing any lighting product.



| Job Na  | me: | Job Type: |
|---------|-----|-----------|
| Quantit | y:  | Comments  |