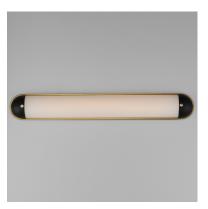

#### PRODUCT DESCRIPTION

A convex curved glass is encapsulated at both ends to create an overall oval form. Available in a bold two-tone Black and Aged Brass finish or Polished Chrome, these wall sconces add sophistication to hallways and above bath vanities. The integrated LED technology within the glass features an easily accessible, yet discreet color selectable switch for 5 color temperatures from a warm 2700k to neutrals 3000-3500-4000K and a daylight white 5000k.

#### **FINISHES OPTION**

Black / Natural Aged Brass (BKNAB)

Polished Chrome (PC)

#### GLASS

Satin White SW