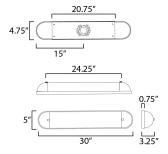

# PRODUCT DESCRIPTION

A convex curved glass is encapsulated at both ends to create an overall oval form. Available in a bold two-tone Black and Aged Brass finish or Polished Chrome, these wall sconces add sophistication to hallways and above bath vanities. The integrated LED technology within the glass features an easily accessible, yet discreet color selectable switch for 5 color temperatures from a warm 2700k to neutrals 3000-3500-4000K and a daylight white 5000k.



# MEASUREMENTS

HANGING WEIGHT

## LAMPING

BULB DIMMABLE

# FINISHES OPTION

Black / Natural Aged Brass (BKNAB)



Polished Chrome (PC)

#### GLASS

Satin White SW

#### **RATINGS**

Damp Location



## **ADDITIONAL**

BEAM SPREAD: SLOPE: FLUORESCENT WATTS: INCANDESCENT WATTS: OPERATING TEMPERATURE: -20°C (-4°F), 40°C (104°F)

Always consult a qualified electrician before installing any lighting product.

Job Name



| TO THE .  | 200 Type. |
|-----------|-----------|
| Quantity: | Comments  |
|           |           |

Job Tyme